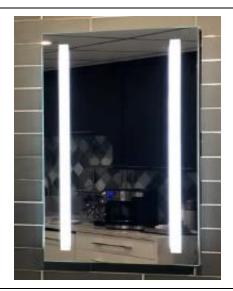

## **LED WALL MIRROR**

**MODEL#: AFM 1840 DPLED** 

## **ALUMINUM FRAMED MIRROR COLLECTION**

### **FEATURES:**

- BRIGHTNESS: 3300 LUMENS
- 3/16" THICK, HIGH POLISHED MIRROR WITH TWO SANDBLASTED STRIPS.
- HIGH RESOLUTION SILVER PLATE GLASS MIRROR FRONT FOR TRUEST REFLECTION.
- INCLUDES "WALL HUGGER" HANGER FOR MOUNTING.
- MUST BE HARDWIRED TO WALL SWITCH TO OPERATE.
- NON-DIMMABLE.
- PACKED IN FOUR WALL (FOLDED DOUBLE WALL) CORRUGATION.

# **KELVIN OPTIONS:**

- 6000K (COOL WHITE) [SHOWN]
- 3500K (WARM WHITE)